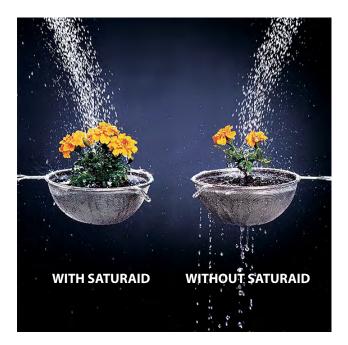

SaturAid works by breaking up the surface

www.agsolutions.net.au

'AGS

Australian Growing Solutions

SaturAid is non-toxic, environmentally friendly

agents on the market can cause leaf burn and other issues, however SaturAid has been

and completely safe for use on plants, even

through irrigation systems. Some wetting

proven to be safe even when used at four

times the recommended rate of application.