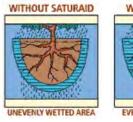

SaturAid works by breaking up the surface

www.agsolutions.net.au

'AGS

Australian Growing Solutions

SaturAid is non-toxic, environmentally friendly

agents on the market can cause leaf burn and other issues, however SaturAid has been

and completely safe for use on plants, even

through irrigation systems. Some wetting

proven to be safe even when used at four

times the recommended rate of application.